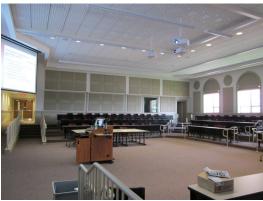

The former gym was converted into a state-of-the-art, 50'x70' lecture hall. with tiered seating for 130 students. From the central projection podium three projector screens manipulated. This space achieves high sound dampening levels, enriching audio recording quality.