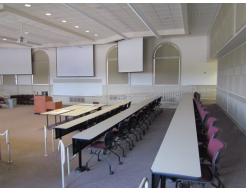

The former gym was converted into a state-of-the-art, 50'x70' lecture hall. with tiered seating for 130 students. From the central projection podium three projector screens manipulated. This space achieves high sound dampening levels, enriching audio recording quality.