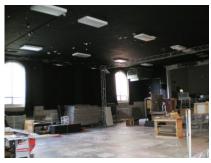

The former gym was converted into a state-of-the-art, 50'x70' lecture hall. with tiered seating for 130 students. From the central projection podium three projector screens manipulated. This space achieves high sound dampening levels, enriching audio recording quality.

The studio production suite overlooks the hall through a sealed window, replacing an outdated video existing, production room. Audio/ visual tapings can integrate with activities taking place in the hall, or function as a stand-alone facility for teaching and media production. The sound control room is equipped with the latest video production technology.