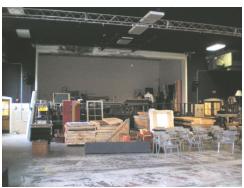

The former gym was converted into a state-of-the-art, 50'x70' lecture hall. with tiered seating for 130 students. From the central projection podium three projector screens manipulated. This space achieves high sound dampening levels, enriching audio recording quality.

The studio production suite overlooks the hall through a sealed window, replacing an outdated video existing, production room. Audio/ visual tapings can integrate with activities taking place in the hall, or function as a stand-alone facility for teaching and media production. The sound control room is equipped with the latest video production technology.

Support offices and classrooms were also renovated, and an attached building was demolished for a new, sheltered bus stop.