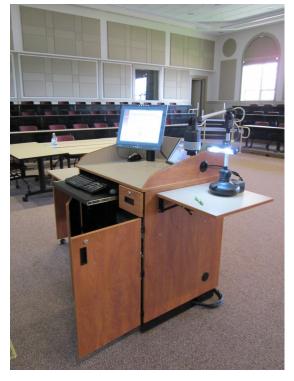

The former gym was converted into a state-of-the-art, 50'x70' lecture hall. with tiered seating for 130 students. From the central projection podium three projector screens manipulated. This space achieves high sound dampening levels, enriching audio recording quality.

The studio production suite overlooks the hall through a sealed window, replacing an outdated video existing, production room. Audio/ visual tapings can integrate with activities taking place in the hall, or function as a stand-alone facility for teaching and media production. The sound control room is equipped with the latest video production technology.