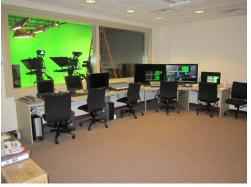

The studio production suite overlooks the hall through a sealed window, replacing an outdated video existing, production room. Audio/ visual tapings can integrate with activities taking place in the hall, or function as a stand-alone facility for teaching and media production. The sound control room is equipped with the latest video production technology.