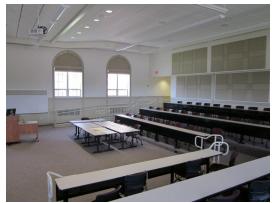

The former gym was converted into a state-of-the-art, 50'x70' lecture hall. with tiered seating for 130 students. From the central projection podium three projector screens manipulated. This space achieves high sound dampening levels, enriching audio recording quality.