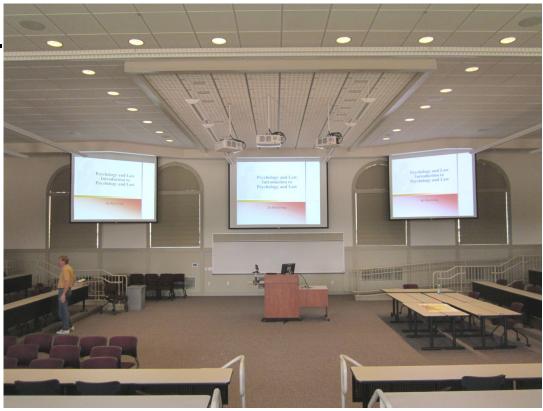

The former gym was converted into a state-of-the-art, 50'x70' lecture hall. with tiered seating for 130 students. From the central projection podium three projector screens manipulated. This space achieves high sound dampening levels, enriching audio recording quality.