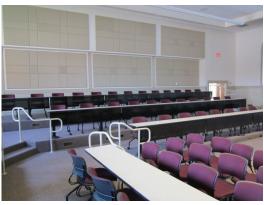

The former gym was converted into a state-of-the-art, 50'x70' lecture hall. with tiered seating for 130 students. From the central projection podium three projector screens manipulated. This space achieves high sound dampening levels, enriching audio recording quality.