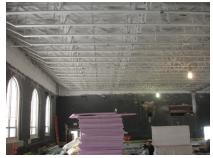

The former gym was converted into a state-of-the-art, 50'x70' lecture hall. with tiered seating for 130 students. From the central projection podium three projector screens manipulated. This space achieves high sound dampening levels, enriching audio recording quality.

The studio production suite overlooks the hall through a sealed window, replacing an outdated video existing, production room. Audio/ visual tapings can integrate with activities taking place in the hall, or function as a stand-alone facility for teaching and media production. The sound control room is equipped with the latest video production technology.